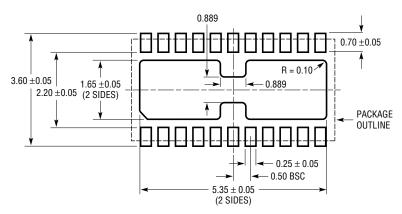

## **DJC Package** 22-Lead Plastic DFN (6mm × 3mm)

(Reference LTC DWG # 05-08-1714)

RECOMMENDED SOLDER PAD PITCH AND DIMENSIONS

- 1. DIMENSIONS ARE IN MILLIMETERS
- 2. APPLY SOLDER MASK TO AREAS THAT ARE NOT SOLDERED
- 3. DRAWING IS NOT TO SCALE