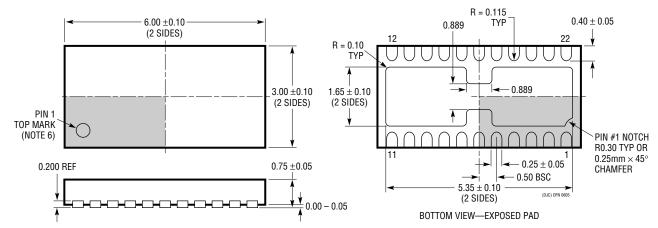

## NOTE:

- 1. DRAWING PROPOSED TO BE MADE VARIATION OF VERSION (WXXX) IN JEDEC PACKAGE OUTLINE M0-229
- 2. DRAWING NOT TO SCALE
- 2. DRAWING NOT TO SCALE
  3. ALL DIMENSIONS ARE IN MILLIMETERS
  4. DIMENSIONS OF EXPOSED PAD ON BOTTOM OF PACKAGE DO NOT INCLUDE
  MOLD FLASH. MOLD FLASH, IF PRESENT, SHALL NOT EXCEED 0.15mm ON ANY SIDE
  5. EXPOSED PAD SHALL BE SOLDER PLATED
- 6. SHADED AREA IS ONLY A REFERENCE FOR PIN 1 LOCATION ON TOP AND BOTTOM OF PACKAGE